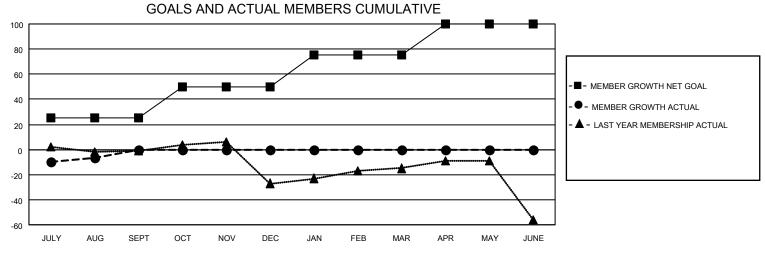

## District 20 S

| Clubs RESULTS FOR 2023-2024 |   |   |   | Members RESULTS FOR 2023-2024 |    |    |    |
|-----------------------------|---|---|---|-------------------------------|----|----|----|
|                             |   |   |   |                               |    |    |    |
| JULY/AUG/SEPT               | 1 | 0 | 0 | JULY/AUG/SEPT                 | 25 | 20 | 24 |
| OCT/NOV/DEC                 | 0 | 0 | 0 | OCT/NOV/DEC                   | 25 | 0  | 0  |
| JAN/FEB/MAR                 | 0 | 0 | 0 | JAN/FEB/MAR                   | 25 | 0  | 0  |
| APR/MAY/JUNE                | 0 | 0 | 0 | APR/MAY/JUNE                  | 25 | 0  | 0  |